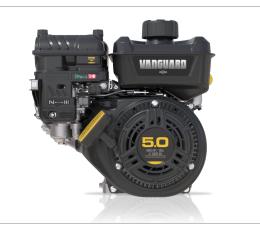

#### POWERED BY VANGUARD®

Featuring TransportGuard<sup>™</sup> (a 3-in-1 control that eliminates oil/fuel dilution) and extended maintenance intervals. The cyclonic air filter provides advanced protection against airborne debris entering the engine.

## **Specifications**

| ТҮРЕ                    | Commercial level, stand-on granular fertilizer spreader                                                                                                                                                                                                                                                                         |
|-------------------------|---------------------------------------------------------------------------------------------------------------------------------------------------------------------------------------------------------------------------------------------------------------------------------------------------------------------------------|
| ENGINE                  | Vanguard® 160, Gross 3.7 kW(5.0 HP*) @ 3600 rpm / 169cc, petrol, recoil start                                                                                                                                                                                                                                                   |
| AIR FILTER              | Cyclonic air cleaner                                                                                                                                                                                                                                                                                                            |
| FUEL CAPACITY (I)       | 3.1                                                                                                                                                                                                                                                                                                                             |
| SPREADER HOPPER         | Spyker 220-Series                                                                                                                                                                                                                                                                                                               |
| HOPPER CAPACITY (kg)    | 90                                                                                                                                                                                                                                                                                                                              |
| DISCHARGE CHUTE CONTROL | Cable                                                                                                                                                                                                                                                                                                                           |
| DISCHARGE CHUTE         | Spinner platter run by transmission                                                                                                                                                                                                                                                                                             |
| SPREAD WIDTH (m)        | 4.0                                                                                                                                                                                                                                                                                                                             |
| DRIVE SYSTEM            | Peerless 855 series transmission, coated for corrosion resistance                                                                                                                                                                                                                                                               |
| CLUTCH                  | 2:1 reduction wet clutch                                                                                                                                                                                                                                                                                                        |
| GEAR SELECTION          | 2 forward, 1 reverse, neutral; foot operated                                                                                                                                                                                                                                                                                    |
| FRONT TYRES             | 18 x 9.5 - 8; Pneumatic with flat profile knobby tread. RV antifreeze added for ballast and traction                                                                                                                                                                                                                            |
| REAR TYRES              | 13 x 6.5 - 6; Pneumatic with turf tread                                                                                                                                                                                                                                                                                         |
| SPEED (km/h)            | 5.0 (1 <sup>st</sup> gear), 7.5 (2 <sup>mt</sup> gear)                                                                                                                                                                                                                                                                          |
| TURNING RADIUS (cm)     | 57                                                                                                                                                                                                                                                                                                                              |
| OVERALL LENGTH (cm)     | 137                                                                                                                                                                                                                                                                                                                             |
| OVERALL WIDTH (cm)      | 90                                                                                                                                                                                                                                                                                                                              |
| OVERALL HEIGHT (cm)     | 124                                                                                                                                                                                                                                                                                                                             |
| DRY WEIGHT (kg)         | 161                                                                                                                                                                                                                                                                                                                             |
| FULL WEIGHT (kg)        | 251 (full hopper)                                                                                                                                                                                                                                                                                                               |
| FRAME                   | Stainless steel, resists corrosion from the granular chemicals distributed by the unit.                                                                                                                                                                                                                                         |
| INSTRUMENTS             | Dual function hour meter                                                                                                                                                                                                                                                                                                        |
| STEERING SYSTEM         | Handlebar style control                                                                                                                                                                                                                                                                                                         |
| PARKING BRAKE           | Dual, hand-operated lever                                                                                                                                                                                                                                                                                                       |
| WARRANTY <sup>†</sup>   | Engine: 3 Year Limited<br>Spreader: Standard warranty period: 1 year (12 months); Rental warranty period: 90 days<br>Belts, Tyres, Brake Pads, Hoses, Battery: Standard warranty period: 90 days; Rental warranty period: 90 days<br>Accessories: Standard warranty period: 1 year (12 months); Rental warranty period: 90 days |