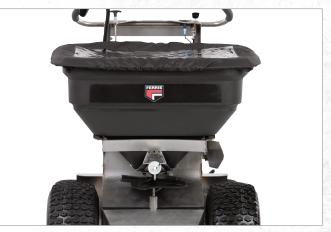

# **FS1200 Rover xc**<sup>TM</sup>

The Rover XC<sup>™</sup> FS1200 is a rugged ride-on granular fertilizer spreader, perfect for applications that don't require a liquid application. The large 90 kg granular capacity hopper enables to up 5000 m<sup>2</sup> of treatment coverage.

#### SPYKER 220-SERIES HOPPER

Solid, commercial impact-resistant poly hopper will handle up to 90 kg of granular material providing up to 5000 m<sup>2</sup> of maximum coverage.