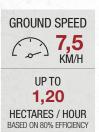

## **Specifications**

| ТҮРЕ                    | Commercial level, stand-on granular fertilizer spreader                                                                                                                                                                                                                                                                         |
|-------------------------|---------------------------------------------------------------------------------------------------------------------------------------------------------------------------------------------------------------------------------------------------------------------------------------------------------------------------------|
| ENGINE                  | Vanguard® 160, Gross 3.7 kW(5.0 HP*) @ 3600 rpm / 169cc, petrol, recoil start                                                                                                                                                                                                                                                   |
| AIR FILTER              | Cyclonic air cleaner                                                                                                                                                                                                                                                                                                            |
| FUEL CAPACITY (I)       | 3.1                                                                                                                                                                                                                                                                                                                             |
| SPREADER HOPPER         | Spyker 220-Series                                                                                                                                                                                                                                                                                                               |
| HOPPER CAPACITY (kg)    | 90                                                                                                                                                                                                                                                                                                                              |
| DISCHARGE CHUTE CONTROL | Cable                                                                                                                                                                                                                                                                                                                           |
| DISCHARGE CHUTE         | Spinner platter run by transmission                                                                                                                                                                                                                                                                                             |
| SPREAD WIDTH (m)        | 4.0                                                                                                                                                                                                                                                                                                                             |
| DRIVE SYSTEM            | Peerless 855 series transmission, coated for corrosion resistance                                                                                                                                                                                                                                                               |
| CLUTCH                  | 2:1 reduction wet clutch                                                                                                                                                                                                                                                                                                        |
| GEAR SELECTION          | 2 forward, 1 reverse, neutral; foot operated                                                                                                                                                                                                                                                                                    |
| FRONT TYRES             | 18 x 9.5 - 8; Pneumatic with flat profile knobby tread. RV antifreeze added for ballast and traction                                                                                                                                                                                                                            |
| REAR TYRES              | 13 x 6.5 - 6; Pneumatic with turf tread                                                                                                                                                                                                                                                                                         |
| SPEED (km/h)            | 5.0 (1 <sup>st</sup> gear), 7.5 (2 <sup>mt</sup> gear)                                                                                                                                                                                                                                                                          |
| TURNING RADIUS (cm)     | 57                                                                                                                                                                                                                                                                                                                              |
| OVERALL LENGTH (cm)     | 137                                                                                                                                                                                                                                                                                                                             |
| OVERALL WIDTH (cm)      | 90                                                                                                                                                                                                                                                                                                                              |
| OVERALL HEIGHT (cm)     | 124                                                                                                                                                                                                                                                                                                                             |
| DRY WEIGHT (kg)         | 161                                                                                                                                                                                                                                                                                                                             |
| FULL WEIGHT (kg)        | 251 (full hopper)                                                                                                                                                                                                                                                                                                               |
| FRAME                   | Stainless steel, resists corrosion from the granular chemicals distributed by the unit.                                                                                                                                                                                                                                         |
| INSTRUMENTS             | Dual function hour meter                                                                                                                                                                                                                                                                                                        |
| STEERING SYSTEM         | Handlebar style control                                                                                                                                                                                                                                                                                                         |
| PARKING BRAKE           | Dual, hand-operated lever                                                                                                                                                                                                                                                                                                       |
| WARRANTY <sup>†</sup>   | Engine: 3 Year Limited<br>Spreader: Standard warranty period: 1 year (12 months); Rental warranty period: 90 days<br>Belts, Tyres, Brake Pads, Hoses, Battery: Standard warranty period: 90 days; Rental warranty period: 90 days<br>Accessories: Standard warranty period: 1 year (12 months); Rental warranty period: 90 days |