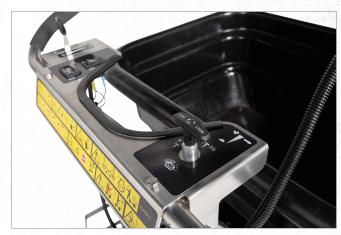

#### **ERGONOMIC CONTROLS**

Simple, well-placed controls with dry pattern and throttle on the right. Spreader gain and gate control are on the left.