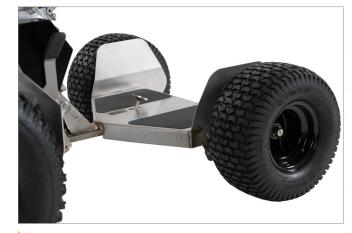

#### SALT DEFLECTOR BAFFLE KIT

Extend the seasonal use of your Rover  $\mathsf{XC^{\mathsf{TM}}}$  by adding the optional salt deflector baffle.