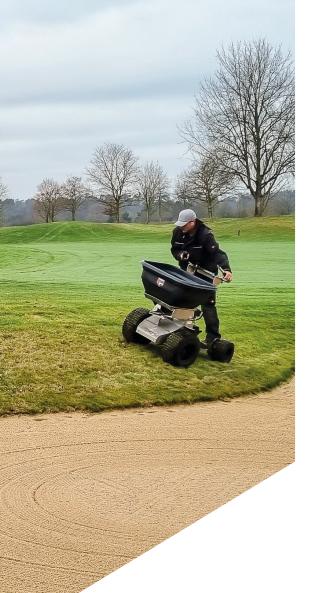

 BEST-IN-CLASS MANEUVERABILITY
A low-friction sulky pivots on a 3/4" tapered roller bearing for smooth movement. No mechanical steering assistance is required.

#### **PERFECT FOR:**

- Golf courses
- Soccer pitches
- Sports facilities
- De-icing of hard surfaces in winter