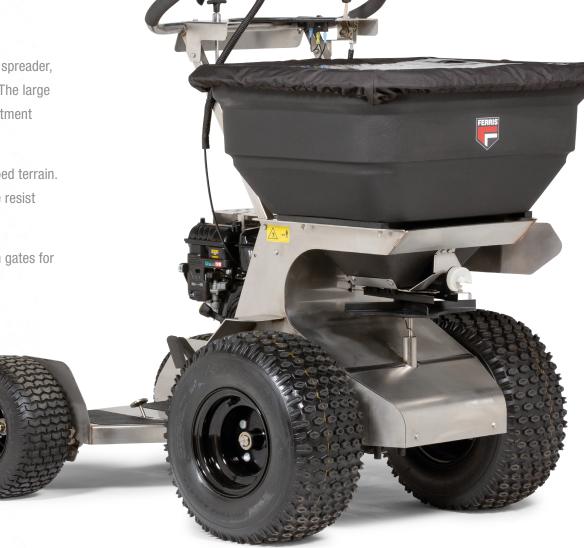

# **FS1200 Rover xc**<sup>TM</sup>

The Rover XC<sup>™</sup> FS1200 is a rugged ride-on granular fertilizer spreader, perfect for applications that don't require a liquid application. The large 90 kg granular capacity hopper enables to up 5000 m<sup>2</sup> of treatment coverage.

A low center of gravity provides excellent performance on sloped terrain. The 100% stainless steel frame and coated Peerless transaxle resist corrosive granular chemicals for added life.

Its narrow width of only 90 cm allows for easy access through gates for residential areas and condominium complexes.

#### SPYKER 220-SERIES HOPPER

Solid, commercial impact-resistant poly hopper will handle up to 90 kg of granular material providing up to 5000 m<sup>2</sup> of maximum coverage.