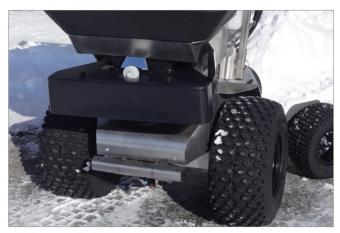

A low center of gravity provides excellent performance on sloped terrain. The 100% stainless steel frame and coated Peerless transaxle resist corrosive granular chemicals for added life.

Its narrow width of only 90 cm allows for easy access through gates for residential areas and condominium complexes.

 BEST-IN-CLASS MANEUVERABILITY
A low-friction sulky pivots on a 3/4" tapered roller bearing for smooth movement. No mechanical steering assistance is required.