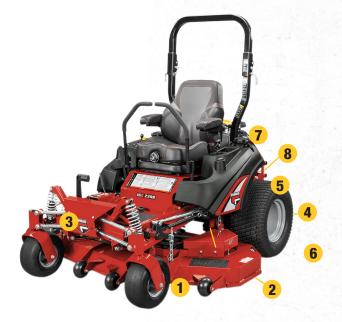

## ISX™2200

- 1 iCD™ Cutting System with 2-belt deck
- **2 Greaseable spindles** Cast iron (61") or aluminum (52")
- 3 Patented Forefront™ Suspension System

  Four steel control rods and mower-specific shocks ensure the caster wheels remain vertical for ultimate comfort/control
- **4** Hydro-Gear® **ZT-4400**<sup>™</sup> transaxles
- 5 24" turf-friendly rear tires with new tread pattern
- **6** Ground Speeds up to 10 mph
- **7** Fuel capacity of 11 gallons of unleaded gasoline Rugged twin 5.5 gallon fuel tanks